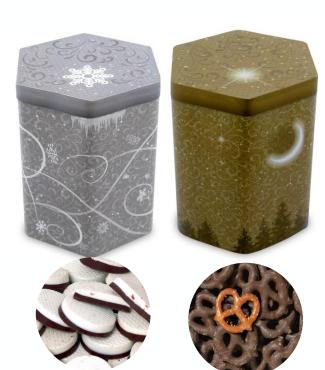

### TROPHY NUT TINS

Perfect for Gifts and Treats!

Fun Fact!
The three cans fit together!

**Make New Friends Tin**Milk Chocolate Mint Trefoils

**Winter Scene Tins** Chocolate Covered Pretzels

Individually Wrapped Peppermint Rounds