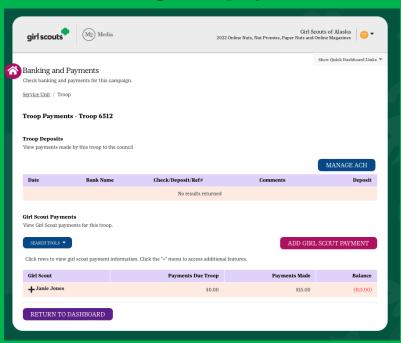

p – when you schedule with your troop.

# NUT AND CANDY ITEMS DELIVERY TICKETS

#### Print Delivery Ticket By:

- Troop
- Girl Scout





# DELIVERY OF GIRL REWARDS

M2 – SU's – They will get an email confirmation when rewards will arrive in December.

**SU – Troops** – SU will print a troop delivery tickets. They will schedule a pickup date and location.

• Please, confirm before you take the items.

**Troops to girls** – print out girl delivery tickets w/financials – make sure the family confirms before you give to them.

If you, are short any items, we need to know right away. We will only have a one-time re-order, order.



### DELIVERY TICKETS REWARDS

# Print Reward Delivery Ticket By:

- Troop
- Girl Scout





### **BALANCING FINANCES**

### Sales reports

## Banking and payments





# IMPORTANT DATES



# What's Next?

- Starting, September 13, make sure all your troop information is correct in the M2OS (M2 Operating System)
- Check your roster for accuracy.
- Attend a SU Fall training, in-person or register for the council virtual meeting on September 17, 2024.
- Beginning, September 20, encourage girls to set-up their campaigns and launch their sites.
- Remind girls to send emails, text, share their links and QR codes.
- Reminder direct ship orders are paid online by the customer and shipped directly from Tipp, OH to the customer.
- Stay in touch with your Service Unit for nut/candy pick-up dates and locations.
- Nut cupboards will open November 4 in our retail centers for additional products that can be transferred to the girls to increase their sales.



# Fal