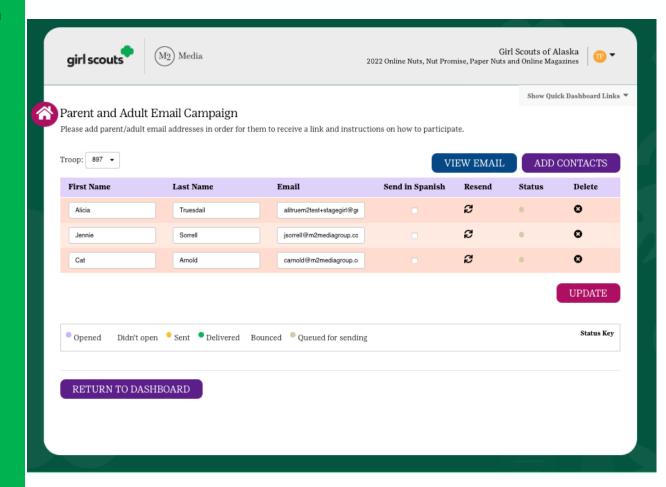

Once you log in, create your avatar and visit the "Parent and Adult Email Campaign" section. Check or enter the email addresses for the Girl Scouts/parents in your troop so they will receive an email with instructions on how to participate.

## PARENT/ADULT EMAIL CAMPAIGN

Prompt will appear to

Launch Email
Campaign
Create your Avatar

Email addresses uploaded by council

Edit or enter missing parent/adult emails

Email with instructions on how to participate

# PARENT/ADULT EMAIL CAMPAIGN

Launch in messages.

Email addresses uploaded by council

Edit or enter missing parent/adult emails

Email with instructions on how to participate