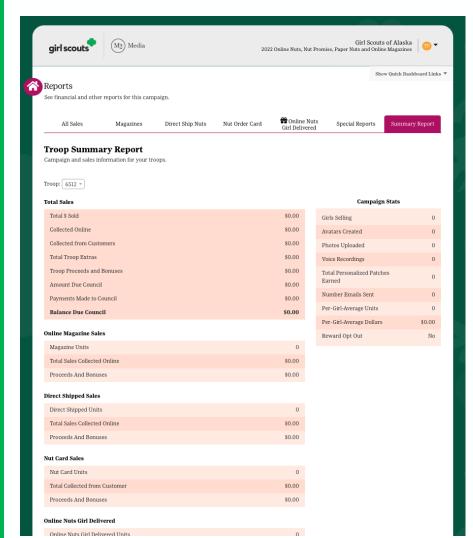

– when you schedule with your troop.

# NUT AND CANDY ITEMS DELIVERY TICKETS

#### Print Delivery Ticket By:

- Troop
- Girl Scout





# DELIVERY OF GIRL REWARDS

M2 – SU's – They will get an email confirmation when rewards will arrive in December.

**SU – Troops** – SU will print a troop delivery tickets. They will schedule a pickup date and location.

• Please, confirm before you take the items.

**Troops to girls** – print out girl delivery tickets w/financials – make sure the family confirms before you give to them.

If you, are short any items, we need to know right away. We will only have a one-time re-order, order.



### DELIVERY TICKETS REWARDS

# Print Reward Delivery Ticket By:

- Troop
- Girl Scout





### **BALANCING FINANCES**

### Sales reports

## Banking and payments





# IMPORTANT DATES



# What's Next?

- Starting, September 13, make sure all your troop information is correct in the M2OS (M2 Operating System)
- Check your roster for accuracy.
- Attend a SU Fall training, in-person or register for the council virtual meeting on September 17, 2024.
- Beginning, September 20, encourage girls to set-up their campaigns and launch their sites.
- Remind girls to send emails, text, share their links and QR codes.
- Reminder direct ship orders are paid online by the customer and shipped directly from Tipp, OH to the customer.
- Stay in touch with your Service Unit for nut/candy pick-up dates and locations.
- Nut cupboards will open November 4 in our retail centers for additional products that can be transferred to the girls to increase their sales.



# Fall