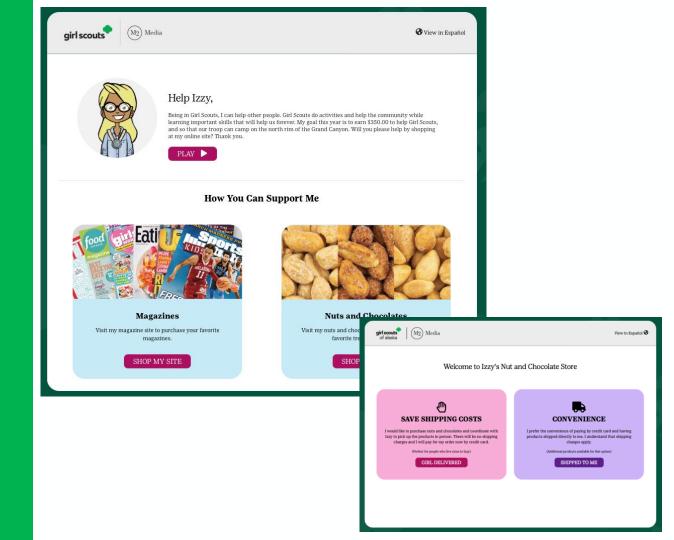

#### Welcome!

Thank you for participating with Girl Scouts. You're helping today's Girl Scouts make the world a better place.

- · Create your avatar
- · Earn rewards (your avatar can too!)
- · Invite friends and family to visit your personalized site

# GIRL SCOUT'S PERSONALIZED EXPERIENCE

Design an Avatar

Girl Scouts of Alaska

irl Scouts of Alaska

Update Izzy's Avatar

#### **Build Your Avatar**

Create an avatar that reflects your personality! Creating a avatar will let you earn virtual rewards as you complete the activities and let you into your avatar's room to see your rewards. Get started and earn your first reward!

### GIRLS ONLINE SHOPPING SITES

Supporters select their desired product line

Nuts & Chocolates have two options: Girl Delivered or Direct Ship