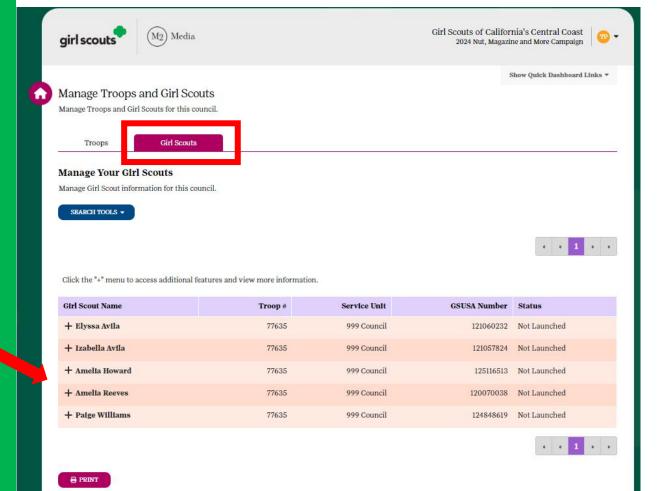

### TROOP DASHBOARD

Check that all your girls are listed.

Missing girls or girls not in your troop but listed.

Contact: info@girlscoutsccc. org.

RETURN TO DASHBOARD

**September 17** – Troop Fall Coordinator Training Date

**September 19** – Login for all adult Volunteers is live

- Check that all your Troop are in the system
- Contact info@girlscoutsccc.org if there are some missing