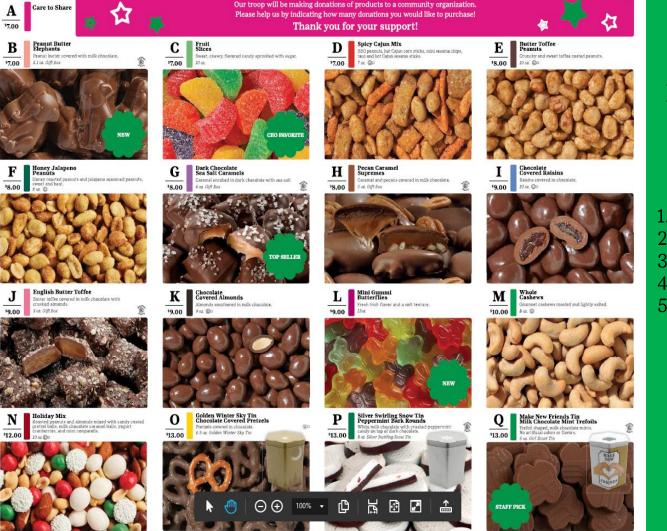

## DELICIOUS NUTS & CHOCOLATES

Council's Top Selling Items

- 1. Dark Sea Salt Caramels
- 2. English Butter Toffee
- 3. Choco Covered Almonds
- 4. Butter Toffee Peanuts
- 5. Peppermint Bark Rounds

# PRODUCTS GIRL SCOUT SUPPORTERS CAN PURCHASE

**Nuts & Chocolates** 

Magazines & More

Tervis® Tumblers

**BARK Box** 

Personalized Items

How to earn? - Sell 5 Care to Share Items

### **CARE TO SHARE**

Customer makes purchase to support Operation Gratitude and other local community partners.

Orders can be placed through order card, online girl delivered or direct ship channels

Products are distributed by council and are not delivered by troops.

#### **Nuts & Candy**

Embrace Possibility Patch sell I8+ nut & candy items

100+ Patch & Your choice of: Scout Overnight at Santa Cruz Beach Boardwalk\* or \$100 GSCCC Credit or \$100 GSUSA Credit sell 100+ nut & candy items

### **New! Spicy Cajun Mix**

(order card, online girl delivered or direct ship)
BBQ peanuts, hot Cajun corn sticks, mini sesame chips, taco and hot Cajun

sesame sticks

### **New! Gummi Butterflies**

(order card, online girl delivered or direct ship)

Erock fruit flower and a seft touture

Fresh fruit flavor and a soft texture

### New! Holiday Mix

(order card, online girl delivered or direct ship)

Roasted peanuts and almonds mixed with candy coated pretzel balls, milk chocolate caramel balls, yogurt cranberries, and mini nonpareils