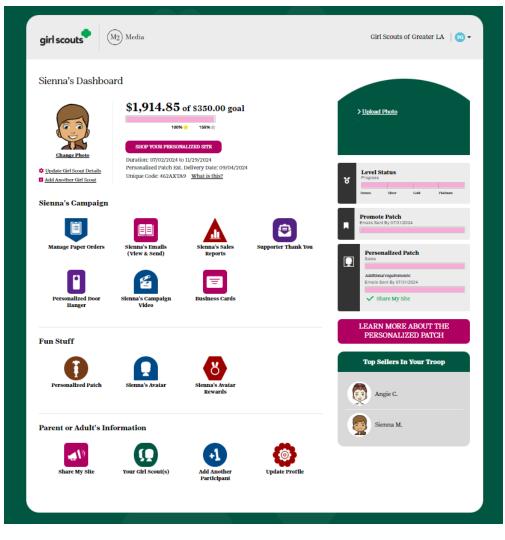

#### Sienna's Dashboard

- **‡** <u>Update Girl Scout</u> <u>Details</u>
- Add Another Girl Scout

#### \$1,914.85 of \$350.00 goal

#### SHOP YOUR PERSONALIZED SITE

Duration: 07/02/2024 to 11/29/2024 Personalized Patch Est. Delivery Date: 09/04/2024 Unique Code: 462AXTA9 What is this?

#### Sienna's Campaign