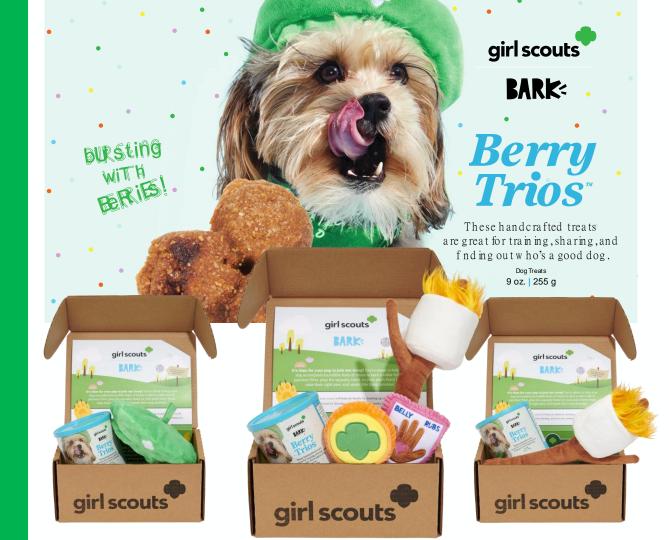

# PRODUCTS GIRL SCOUT SUPPORTERS CAN PURCHASE

Girl Scout themed BarkBox options

Choose from one big box or two different mini boxes!