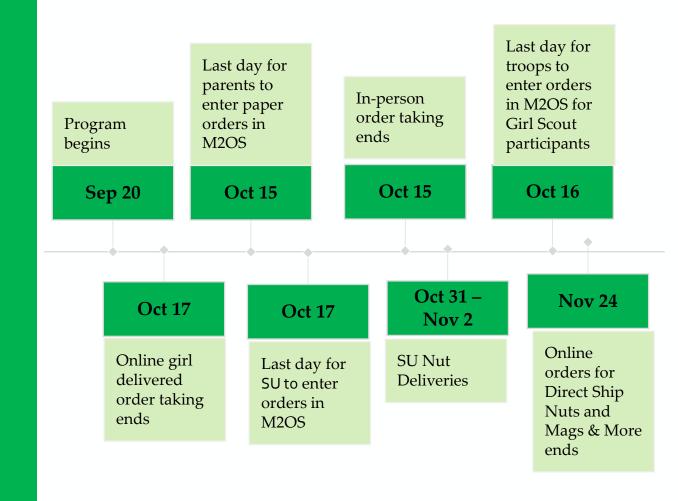

# IMPORTANT DATES

# What's Next?

- Starting, September 13, make sure all your troop information is correct in the M2OS (M2 Operating System)
- Check your roster for accuracy.
- Attend a SU Fall training, in-person or register for the council virtual meeting on September 17, 2024.
- Beginning, September 20, encourage girls to set-up their campaigns and launch their sites.
- Remind girls to send emails, text, share their links and QR codes.
- Reminder direct ship orders are paid online by the customer and shipped directly from Tipp, OH to the customer.
- Stay in touch with your Service Unit for nut/candy pick-up dates and locations.
- Nut cupboards will open November 4 in our retail centers for additional products that can be transferred to the girls to increase their sales.