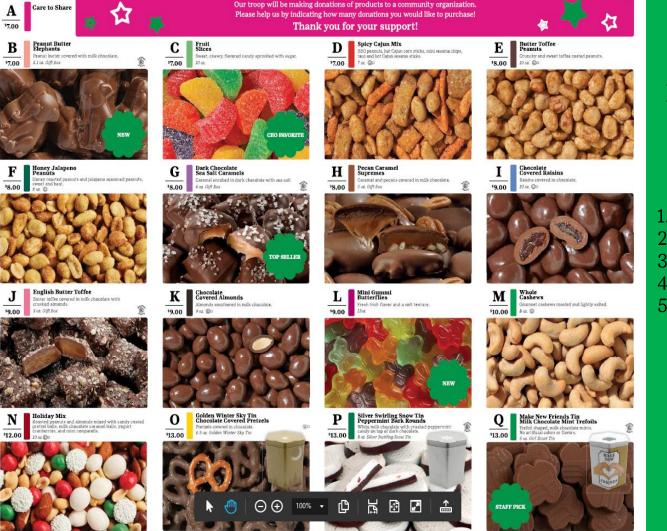

## DELICIOUS NUTS & CHOCOLATES

Council's Top Selling Items

- 1. Dark Sea Salt Caramels
- 2. English Butter Toffee
- 3. Choco Covered Almonds
- 4. Butter Toffee Peanuts
- 5. Peppermint Bark Rounds

# PRODUCTS GIRL SCOUT SUPPORTERS CAN PURCHASE

**Nuts & Chocolates** 

Magazines & More

Tervis® Tumblers

**BARK Box** 

Personalized Items

How to earn? - Sell 5 Care to Share Items

### **New! Spicy Cajun Mix**

(order card, online girl delivered or direct ship)
BBQ peanuts, hot Cajun corn sticks, mini sesame chips, taco and hot Cajun

sesame sticks

### **New! Gummi Butterflies**

(order card, online girl delivered or direct ship)

Erock fruit flower and a seft touture

Fresh fruit flavor and a soft texture

### New! Holiday Mix

(order card, online girl delivered or direct ship)

Roasted peanuts and almonds mixed with candy coated pretzel balls, milk chocolate caramel balls, yogurt cranberries, and mini nonpareils

### TROPHY NUT TINS

Perfect for Gifts and Treats!

Fun Fact!
The three cans fit together!

**Make New Friends Tin**Milk Chocolate Mint Trefoils

**Winter Scene Tins** Chocolate Covered Pretzels

Individually Wrapped Peppermint Rounds