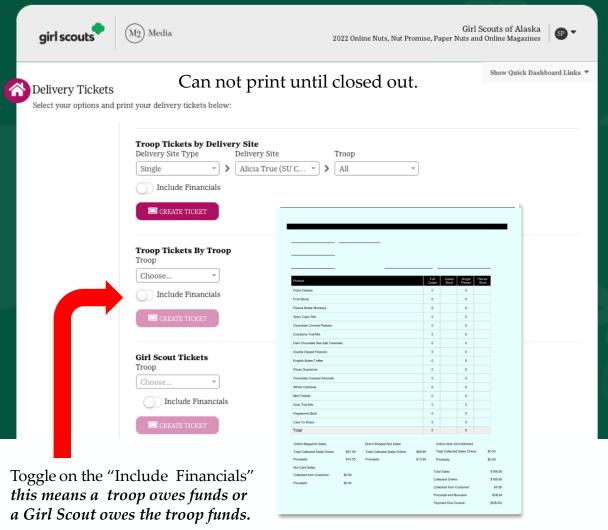

# NUT AND CANDY ITEMS DELIVERY TICKETS

#### Print Delivery Ticket By:

- Troop
- Girl Scout

• Please, confirm before you take the items.

**Troops to girls** – print out girl delivery tickets w/financials – make sure the family confirms before you give to them.

If you, are short any items, we need to know right away. We will only have a one-time re-order, order.