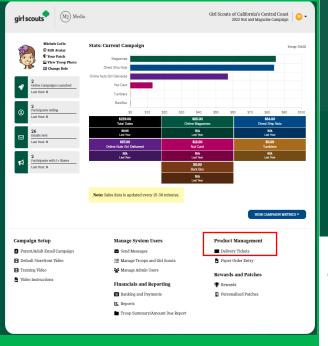

# NUT AND CANDY ITEMS DELIVERY TICKETS

#### Print Delivery Ticket By:

- Troop
- Girl Scout

### DELIVERY TICKETS REWARDS

# Print Reward Delivery Ticket By:

- Troop
- Girl Scout