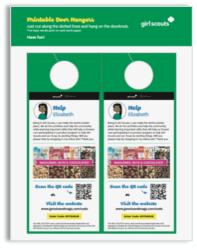

### TOOLS TO RUN A BUSINESS

Send emails

Share My Site with social media and texting

Printable business cards

Door hangers with QR codes