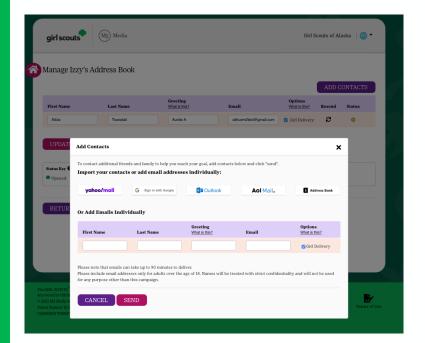

# GIRL SCOUT'S PERSONALIZED EXPERIENCE

Design an Avatar

Girl Scouts of Alaska

irl Scouts of Alaska

Update Izzy's Avatar

Once you log in, create your avatar and visit the "Parent and Adult Email Campaign" section. Check or enter the email addresses for the Girl Scouts/parents in your troop so they will receive an email with instructions on how to participate.