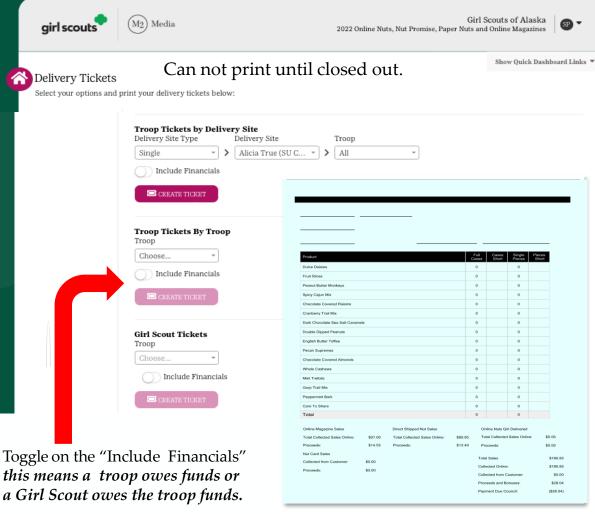

# NUT AND CANDY ITEMS DELIVERY TICKETS

#### Print Delivery Ticket By:

- Troop
- Girl Scout

• Please, confirm before you take the items.

**Troops to girls** – print out girl delivery tickets w/financials – make sure the family confirms before you give to them.

If you, are short any items, we need to know right away. We will only have a one-time re-order, order.