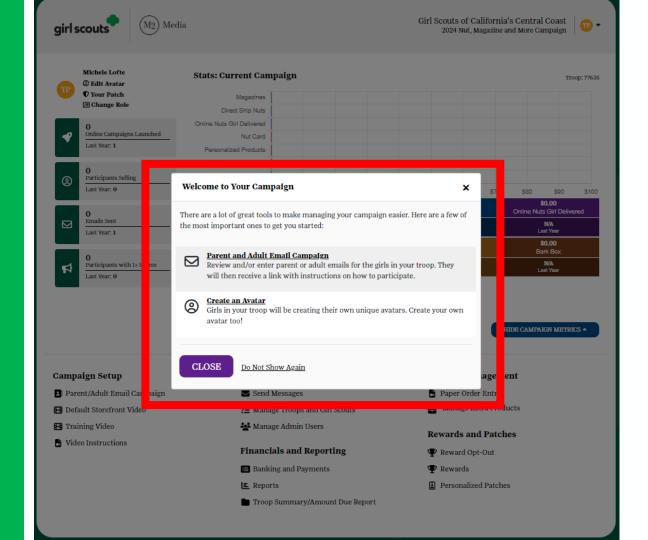

### Announcement

To manage the product program this year, please set up your account now. Your username will be the email address shown below. Use that information when you <u>create your password</u>.

Once you log in, create your avatar and visit the "Parent and Adult Email Campaign" section. Check or enter the email addresses for the Girl Scouts/parents in your troop so they will receive an email with instructions on how to participate.

# TROOP VOLUNTEER ACCESS

Email invitation to login

Troop training video

Queue Parent/Adult Email Campaign

Volunteer avatar

Emails sent September 13, 2024. Not an auto add.

All troops volunteers will be asked to watch the video. You cannot skip this or opt out of this. It is 10+ minutes long.

The video takes you through all the tabs and links on your dashboard.

You can go back to this at any time.

Watch this 10-minute video for Fall Product Program instructions. After you've watched the video, continue to the site.

PLEASE WATCH VIDEO BEFORE PROCEEDING

Getting Started

1) Training Video

## PARENT/ADULT EMAIL CAMPAIGN

Prompt will appear to

Launch Email
Campaign
Create your Avatar

Email addresses uploaded by council

Edit or enter missing parent/adult emails

Email with instructions on how to participate