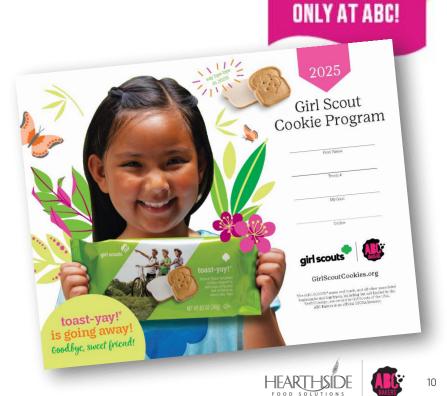

#### Goodbye sweet friend!

### Toast-Yay!™

French Toast inspired cookies dipped in delicious icing and full of flavor in every bite!

ABC Councils sell @ 5% average mix.

Contains: wheat, soy. Manufactured in a shared facility with: milk, peanuts, coconut