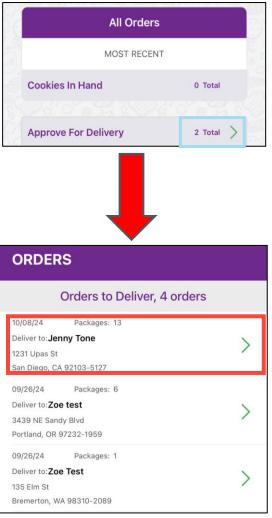

# What You Do in SMART COOKIES:

These cookies need to be allocated to the girls (troop to girl transfer in SMART COOKIES)

#### How the money works:

If cash or check you need to post to the girl, using the finances tab then - girl transactions.

If using the Digital Cookie credit card app or their QR code, which is also connected to the APP. The system credits both the girl and the troop for the sale.