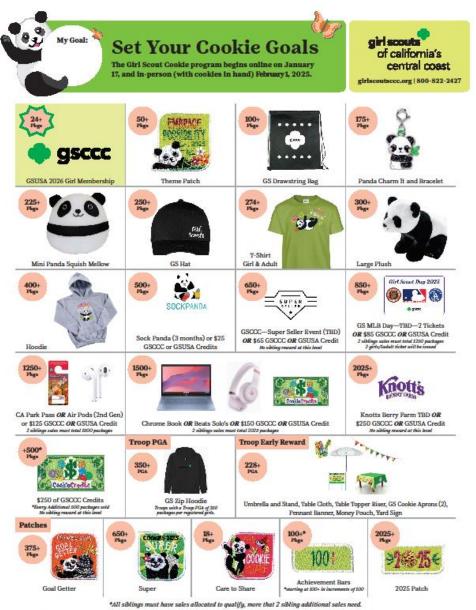

## **Council Goals....**

## **2025 GSCCC Council's Goals**

2025 GOAL - 102,742

#### 2024 GOAL - 317

2025 GOAL - 3893