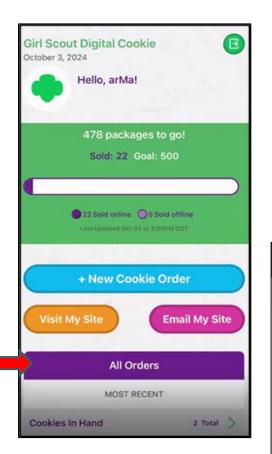

# What You Do in SMART COOKIES:

These cookies need to be allocated to the girls (troop to girl transfer in SMART COOKIES)

#### How the money works:

If cash or check you need to post to the girl, using the finances tab then - girl transactions.

If using the Digital Cookie credit card app or their QR code, which is also connected to the APP. The system credits both the girl and the troop for the sale.