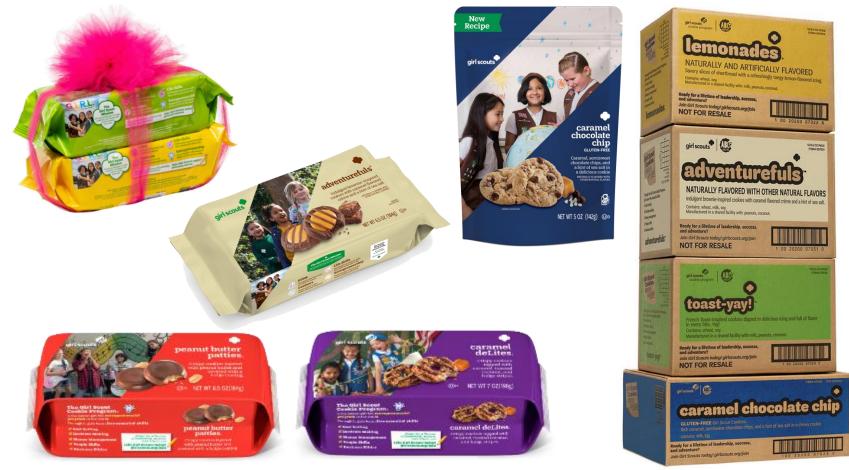

## **Meet the Cookies**

What you do MAKES a difference, and you have to decide WHAT KIND of difference you WANTTO MAKE.

JANE GOODALL

Do you follow lemonades on Facebook?

## We proudly bake <u>America's Best Cookies</u> **5 Core Classics**

PEANUT BUTTER SANDWIC

**TREFOILS** 

THIN MINTS

## +4 More Crowd Pleasers

6 varieties are made with vegan ingredients

PEANUT BL

## **ABC Bakers' Cookie Features**

- Kosher
- Zero trans fats
- No partially hydrogenated oils
- No high fructose corn syrup
- Halal certified
- Certified Sustainable Palm Oil/RSPO (exception is Gluten Free cookie)
- Recyclable cartons, trays (check locally)

### Toast-Yay!™

French Toast inspired cookies dipped in delicious icing and full of flavor in every bite!

ABC Councils sell @ 5% average mix.

Contains: wheat, soy. Manufactured in a shared facility with: milk, peanuts, coconut

#### NO CHANGE IN COUNTS OR WEIGHTS IN OVER A DECADE

Complete nutritional info at abcbakers.com and abcsmartcookies.com

| Cookie Variety            | Net Weight | Number of Cookies |
|---------------------------|------------|-------------------|
| Thin Mints                | 9 oz       | 32                |
| Caramel deLites           | 7 oz       | 15                |
| Peanut Butter Patties     | 6.5 oz     | 15                |
| Shortbread                | 9 oz       | 20                |
| Lemonades                 | 8.5 oz     | 16                |
| Peanut Butter Sandwich    | 8 oz       | 20                |
| Toast-yay!                | 8.5 oz     | 16                |
| GF Caramel Chocolate Chip | 5oz        | 12                |
| Adventurefuls             | 6.5 oz     | 15                |