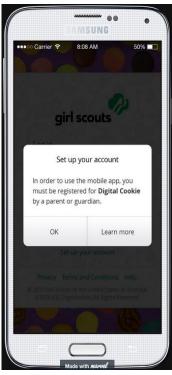

\*Please note that you will receive a link also from Digital Cookies to login, this may take a few days after you are approved in SMART COOKIES and your girls may not be visible, don't worry they will be. Please make sure your girls are correct in SMART COOKIES as that is what talks to Digital Cookie.

### **LOGIN - SMART COOKIES - The Registration Email**

If you are the designated SU or Troop Cookie Coordinator in MyGS, you will receive an email from <u>noreply@smartcookies.com</u> with a unique link to you to get started.

This link is not universal, it is specific to your email.

If you receive the link and you are not the Troop or SU primary Cookie Coordinator, please contact us at info@girlscoutsccc.org to send a link to the correct person.