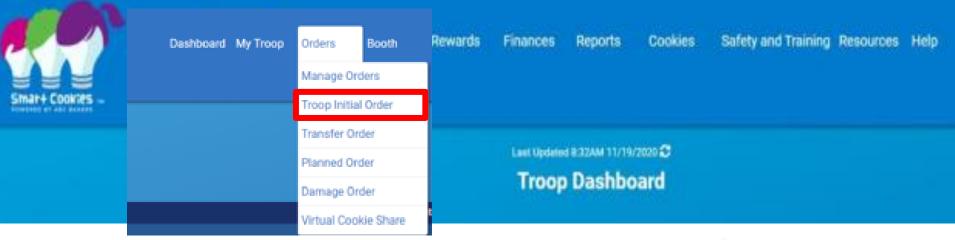

## **Troop Initial Orders**

#### TROOP INITIAL ORDERS December 17, 2024 – January 12, 2025

### **INITIAL ORDER – ENTERING THE ORDER**

| der Deadline: Jenuary 10, 2022 @ 11:59 PM |                                                | LAST EDITED: N/A ON: N/A () | READY FOR REVIEW |                                |
|-------------------------------------------|------------------------------------------------|-----------------------------|------------------|--------------------------------|
| Clear Order                               | Build Order By: 💽 Cookies 🔵 Girl               |                             |                  | Measure By: 💿 Cases 🚫 Packages |
| Cookie Share                              | \$0.00                                         |                             | Cases: 0         | ~                              |
| Adventurefuls                             | \$240.00                                       |                             | Cases: 5         | ^                              |
| Booth                                     | \$240.00                                       |                             | Cases 5          |                                |
| Total                                     | \$240.00                                       | Ca                          | 35e6: 5          |                                |
| Toast-Yay                                 | \$0.00                                         |                             | Cases: 0         | ~                              |
| Lemonades                                 | \$0.00                                         |                             | Cases: 0         | ~                              |
| Shortbread                                | \$0.00                                         |                             | Cases: 0         | ~                              |
| Thin Mints                                | \$0.00                                         |                             | Cases: 0         | ~                              |
| Peanut Butter Patties                     | \$0.00                                         |                             | Cases: 0         | ~                              |
| Caramel deLites                           | \$0.00                                         |                             | Cases: 0         | ~                              |
| Peanut Butter Sandwich                    | \$0.00                                         |                             | Cases: 0         | ~                              |
| Total                                     | \$240.00                                       |                             | 5                |                                |
| TOTAL ORDER VALUE: \$240.00               |                                                |                             | 2.5              |                                |
|                                           | Order Notes<br>Type here ( 250 Characters Max) |                             | ]                |                                |
|                                           | READY FOR REVIEW                               |                             |                  |                                |

Enter in full cases (you do not have a choice)

Put notes int the order notes - for future reference

Save – hold on submitting, in case you need to adjust – we will submit if needed.