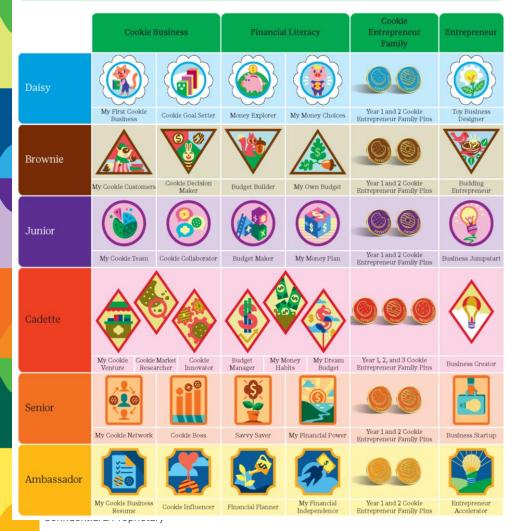

#### **Individual Girl Rewards**

#### Troop who opt-into Rewards

- Girl rewards are cumulative
- If there is a choice at a level, someone needs to make a choice, anyone, if not, we will, and it will not be a wearable item.
- Troops need to create and complete, by the end of the sale, a main recognition reward order.

#### Troops who opt-out of Rewards

- If the Troop has opted out of rewards, and the girls want the 2025 Membership and Theme patch, at least 50 packages needs to be allocated to trigger the patch to be ordered.
- Troops need to create and complete, by the end of the sale, a main recognition reward order (remember girls still earn patches and 750+ level rewards, even when you opt-out.

### Troop Rewards – Initial and End of Sale

**All troops** must create an initial order and troop reward plan. Troops who reach the levels noted will receive those rewards.