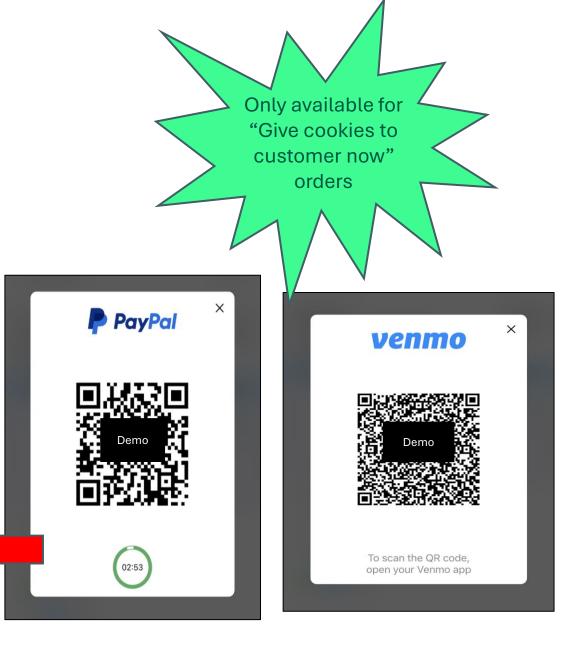

# **MONEY MATTTERS – FAQ's**

Q: What if my troop does not have funds for the ACH?

A: You must contact us at info@girlscoutsccc.org - 3 business days before the ACH date.

- Q: Can we use Venmo or Zelle, Cheddar Up,etc?
- A: Yes, but it the troops responsibility to keep track.
- Q: What do you recommend for collecting funds from girls/caregivers?
- A: Create a weekly "drop off day" Money Mondays...this could also be a day for transfers