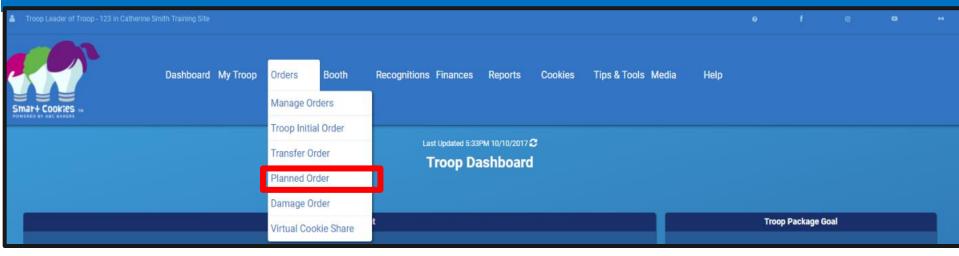

#### **Planned orders**

- A planned order must be placed in the SMART COOKIES system by **Sunday at 11:30 pm** each week
- Cupboard managers will select and post available cupboard times.
- · Cupboards will fill all planned orders first
- First Come First Served orders will be at the cupboard discretion based on availability after planned orders are filled

#### **ORDERS - PLANNED, TRANSFERS & EXCHANGES**

| <b>Planned Orders</b><br>A planned order must be placed in the Smart Cookies system by<br><u>Sunday at 11:30 pm each week</u> when a Troop wants additional cases<br>of cookies for pick up the following week. This allows the cupboards<br>to be sufficiently stocked.                                                                            | <b>Transfers</b><br>Transfers in Smart Cookies is the method which records the transfer of cookies from cupboards to troops and troop to girls. These transfers influence the total of each girl's sales and her rewards.                                                                                                                |
|-----------------------------------------------------------------------------------------------------------------------------------------------------------------------------------------------------------------------------------------------------------------------------------------------------------------------------------------------------|------------------------------------------------------------------------------------------------------------------------------------------------------------------------------------------------------------------------------------------------------------------------------------------------------------------------------------------|
| <b>Cupboard managers will select and post available cupboard times.</b><br>Please remember this is a request for additional cookies. In some cases, the quantity or variety may not be available, however, you can reach out to Troops in your service area and do a Troop-to-Troop transfer if needed.                                             | Transfers of cookies between troops is permitted. The transferring troop<br>must be the ones to enter the transfer in Smart Cookies. A receipt must<br>be completed and signed by both troops. Troops may not transfer<br>cookies back to cupboards, as all cookies taken are the property and<br>financial responsibility of the troop. |
| If you need an unplanned order, please contact your cupboard<br>manager via email to see if there will be additional cookies available<br>on a first-come-first served basis (FCFS) after planned orders have<br>been filled. You can also contact the council office to see if any<br>surrounding cupboards have any additional cookies available. | <b>Exchanges</b><br>You may exchange un-opened, full cases beginning February 12 – 16<br>You must enter a planned order for the exchange and place what you<br>are exchanging with-in the notes. After February 18, exchanges will be<br>from March 10 16, no guarantees. Look to do troop to troop transfers.                           |