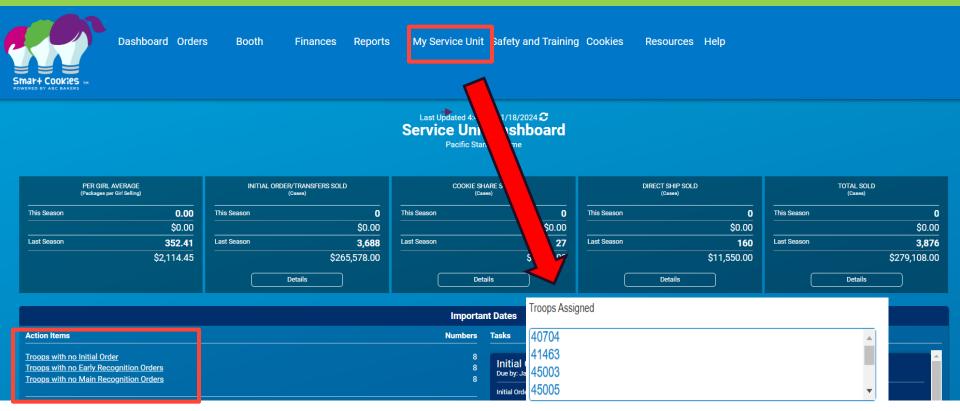

# **SU Cookie Coordinators To Do**

- Login to SMART COOKIES via your link receive
- Go to My Service Unit check that all troops are listed.
  - If not they most likely need to complete the troop cookie coordinator agreement
- SU Dashboard Check your action items make sure all troops have submitted their initial order, including their gluten free cookie request.
- Forgot to request? Send me an email and we can check if we have extra Gluten Free on order. <u>cookies@girlscoutsccc.org</u>
- You can send emails to all Troop Coordinators from the dashboard and post messages to their troop dashboards.

#### **Dashboard Check List**

- 1. Go to My Service Unit check all troops are there
- 2. Review Action Items and contact troops.
- 3. Send emails to troop coordinators
- 4. Post messages on troop dashboards

Note: Booths are added here also.

Between 12/5 – 5:00 pm and 12/10 9:00am we will not be adding any troops or girls to SMART COOKIES, as GSUSA will be uploading all info into Digital Cookies during that period. We will resume adding on 12/10.