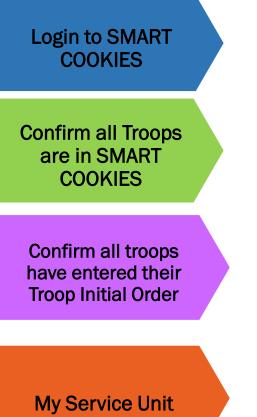

# **SU Cookie Coordinators To Do**

- Login to SMART COOKIES via your link receive
- Go to My Service Unit check that all troops are listed.
  - If not they most likely need to complete the troop cookie coordinator agreement
- SU Dashboard Check your action items make sure all troops have submitted their initial order, including their gluten free cookie request.
- Forgot to request? Send me an email and we can check if we have extra Gluten Free on order. <u>cookies@girlscoutsccc.org</u>
- You can send emails to all Troop Coordinators from the dashboard and post messages to their troop dashboards.

#### **Dashboard Check List**

- 1. Go to My Service Unit check all troops are there
- 2. Review Action Items and contact troops.
- 3. Send emails to troop coordinators
- 4. Post messages on troop dashboards