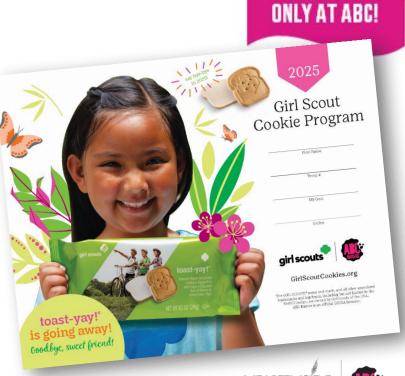

### Goodbye sweet friend!

### Toast-Yay!™

French Toast inspired cookies dipped in delicious icing and full of flavor in every bite!

ABC Councils sell @ 5% average mix.

Contains: wheat, soy. Manufactured in a shared facility with: milk, peanuts, coconut