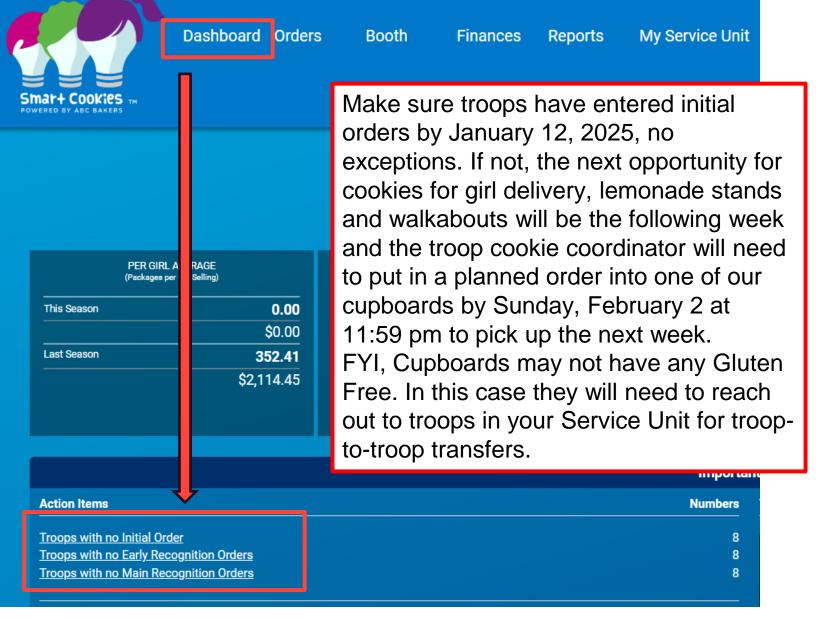

### **SERVICE UNIT – TROOPS WITH NO INTIAL ORDER**

#### TROOP INITIAL ORDERS December 17, 2024 – January 12, 2025