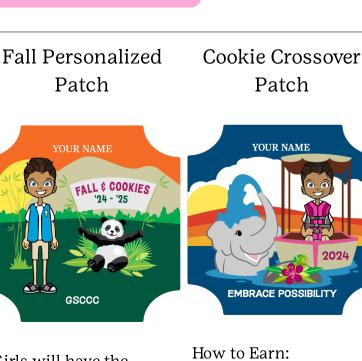

YOUR NAME EMBRACE POSSIBILITY FALL & COOKIES '24 - '25 **EMBRACE POSSIBILITY** GSCCC

1. Create your Avatar.

2. Enter your address

Patch

Theme

Patch Set, Earn them all!

How to Earn:

right.

1. Sell 2+ mags & more

items for 2024 Patch

2. Send 18+ emails for

3. Sell 18+ nut & candy

Possibility Patch top.

**FALL** 

**CENTRAL** 

Elephant Patch left.

3. Sell 5+

BarkBox

4. Sell 38+

You are receiving this e-mail because you have requested to receive information from Girl Scouts of <u>View in Browser</u> | %%[ IF NOT(@hidePrivacyLink == true) THEN set @hidePrivacyLink = false ENDIF IF false OR @hidePreferenceLink == false THEN ]%% %%[ENDIF]%% 1500 Palma Drive Ventura, CA 93003