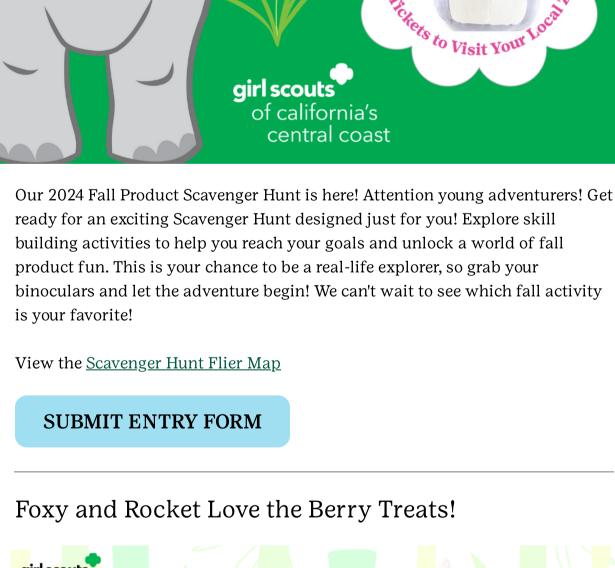

Girl Scouts: Get on the

Scavenger Hunt today!

Contest Alert- Join Ellie on an Adventure!

Why Should Girl Scouts

Participate in the

Fall Product Program?

Because you get to:

 Make your own unique Girl Scout Avatar!