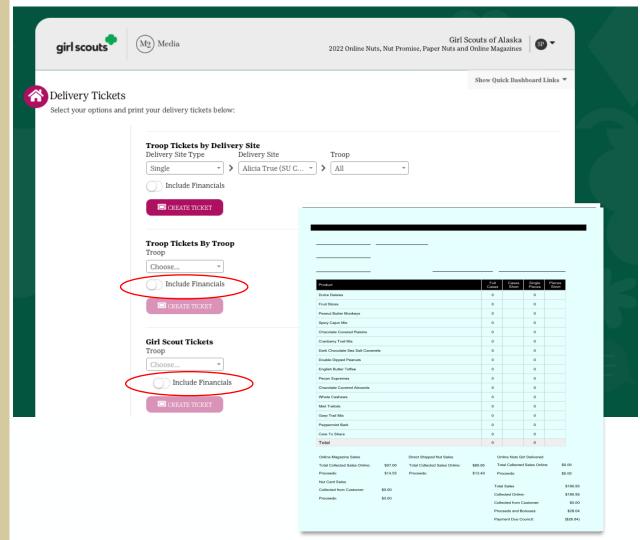

# NUT AND CANDY ITEMS DELIVERY TICKETS

### Print Delivery Ticket By:

- Service Unit
- Troop
- Girl Scout

Toggle on the "Include Financials" this means a troop owes funds or a Girl Scout owes the troop funds.

# **DELIVERY TICKETS**

## Print Reward Delivery Ticket By:

- Service Unit
- Troop
- Girl Scout

Available for easier picking and packing