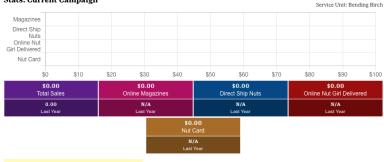

### Stats: Current Campaign

Sales data is updated every 15-30 minutes.

HIDE CAMPAIGN METRICS -