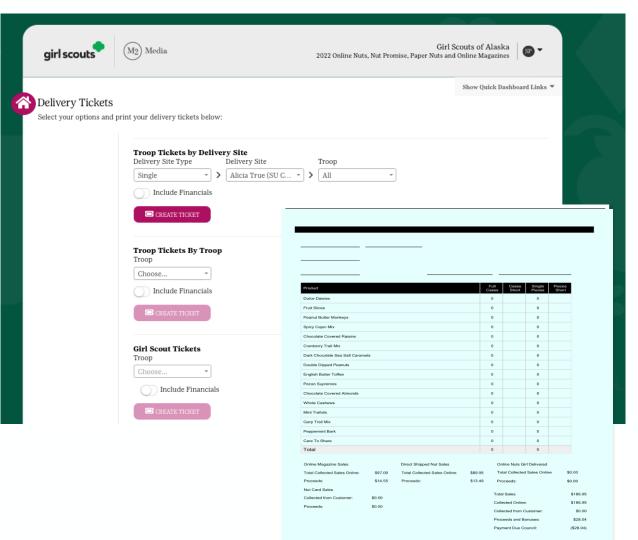

# NUT AND CANDY ITEMS DELIVERY TICKETS

### Print Delivery Ticket By:

- Service Unit
- Troop
- Girl Scout

Toggle on the "Include Financials" this means a troop owes funds or a Girl Scout owes the troop funds.

# **DELIVERY TICKETS**

## Print Reward Delivery Ticket By:

- Service Unit
- Troop
- Girl Scout

Available for easier picking and packing