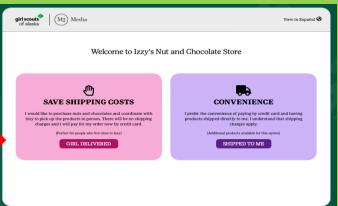

## ONLINE SHOPPING SITES

Your Girl Scouts
Supporters select
their desired product
line

Nuts & Chocolates have two delivery options:

Girl Delivered or Direct Ship

Our council will be making donations of products to a community organization. Please help us by indicating how many donations you would like to purchase. Thank you for your support!

## Fixed Direct Shipping Costs

# Nuts/Chocolates only