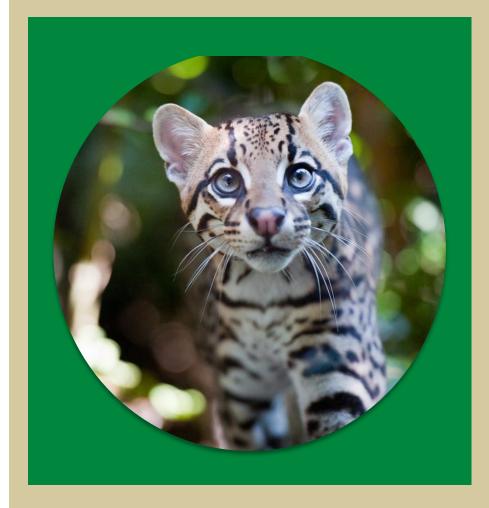

### **OCELOT**

Wide distribution from northern Argentina to the southwestern U.S.

Up to 3 feet in length, 35 pounds and runs up to 38 MPH

Solitary and exclusive territories which can range upwards of 35 square miles

Endangered due to habitat destruction