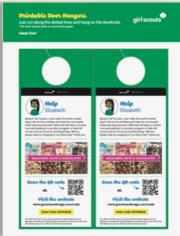

## TOOLS TO RUN A BUSINESS

Send emails

Share My Site with social media and texting

Printable business cards

Door hangers with QR codes

### NOW, HERE ARE SOME TOOLS TO HELP YOU

Send a text to your family and friends witl a photo or gif, and one of the sample messages.

Share a photo with one of the sample social media posts (with your adult's permission).

Send an email using the personal statement

to follow up a week before the program ends!

Host a video meeting to explain what's so awesome about the Girl Scout-Themed Mini BarkBox.

to make your meeting extra cool.