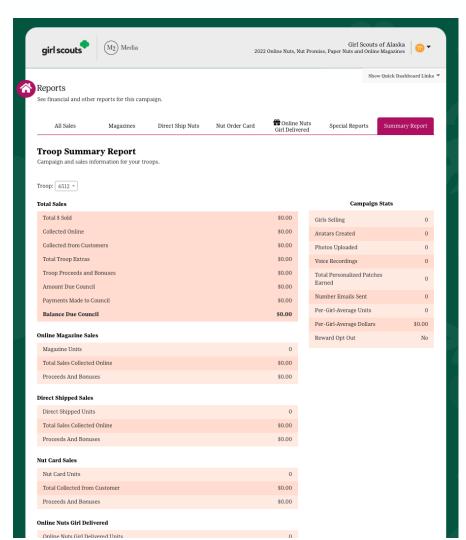

### Financials and Reporting

- Banking & Payments
- ld Reports
- Troop Summary / Amount Due Report

### Sales reports