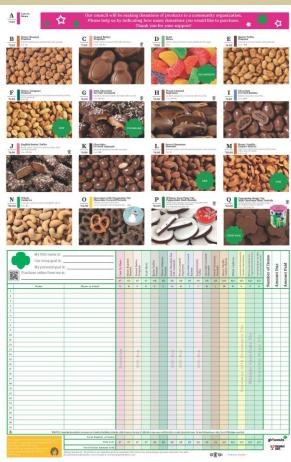

## ONLINE SHOPPING SITES

Your Girl Scouts
Supporters select
their desired product
line

Nuts & Chocolates have two delivery options:

Girl Delivered or Direct Ship

Our council will be making donations of products to a community organization. Please help us by indicating how many donations you would like to purchase. Thank you for your support!

## **DELICIOUS NUTS & CHOCOLATES**

Council's Top Selling Items

- 1. English Butter Toffee
- 2. Dark Sea Salt Caramels
- 3. Peanut Butter Penguins
- 4. Chocolate Covered Almonds
- 5. Peppermint Bark Round (tin)