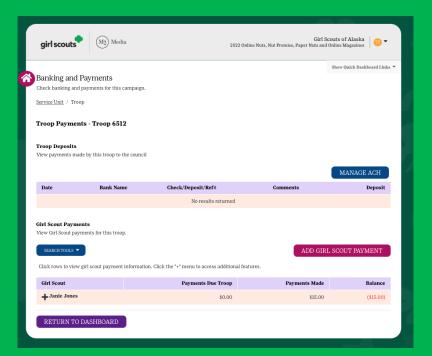

submitted by parent/Girl Scout
- B.Send Parent Adult Email Campaign
- C.Create troop volunteer avatar
- D.Send emails to customers on behalf of Girl Scout
- **3.TRUE OR FALSE** As a troop volunteer, they should communicate with the parents/Girl Scouts through the M2OS messaging tool the first week of the program to encourage participation, at the halfway point for continued motivation and a few days before the end with final details.









# DELIVERY OF NUTS/CHOCOLATES

Troop pick-up

Girl Scout pick-up

# NUT AND CANDY ITEMS DELIVERY TICKETS

### Print Delivery Ticket By:

- Service Unit
- Troop
- Girl Scout

Toggle on the "Include Financials" this means a troop owes funds or a Girl Scout owes the troop funds.



### **BALANCING FINANCES**

### Sales reports

## Banking and payments





## DELIVERY OF GIRL REWARDS

**M2 – SU's –** You will get an email confirmation when rewards will arrive in December.

Count – your rewards should match your packing slips

**SU – Troops** – print troop delivery tickets. Have troops confirm before you give to them.

**Troops to girls** – have troops print out girl delivery tickets w/financials – make sure the family confirms before you give to them.

If you, the SU reward coordinator are short any items, we need to know right away. We will only have a one-time re-order, order.



# **DELIVERY TICKETS**

## Print Reward Delivery Ticket By:

- Service Unit
- Troop
- Girl Scout

Available for easier picking and packing



# Fall Product Program CustomerCare



M2's Customer Care team is cross-trained to handle tech support, volunteer/part