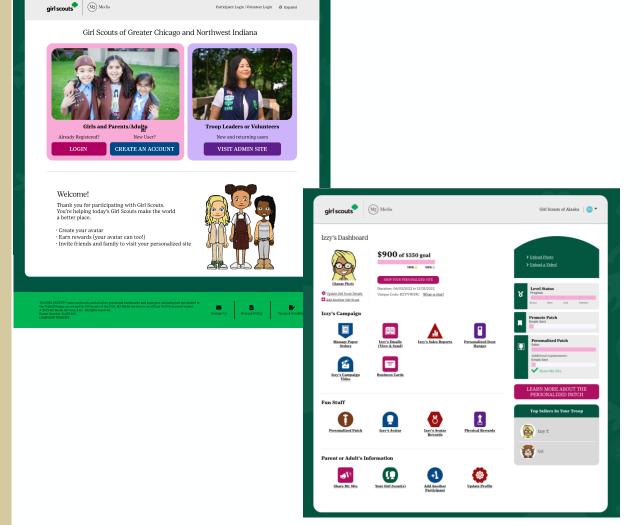

# GIRL SCOUT'S PLATFORM SET-UP

- Preferred Email Address
- Confirm Membership
- Highlight Girl Scout Goals
- Build an Avatar
- Include Video

## GIRL SCOUT'S PERSONALIZED **EXPERIENCE**

Design an Avatar

Girl Scouts of Alaska | 000 \*

### **Build Your Avatar**

Create an avatar that reflects your personality! Creating a avatar will let you earn virtual rewards as you complete the activities and let you into your avatar's room to see

Check out the new uniform and official apparel options that will be available in select councils stores and online at girlscoutshop.com.

To see all choices for your avatar, use the arrows in the avatar software below.

|   | Face        |   |
|---|-------------|---|
|   | Hair        |   |
|   | Body        |   |
|   | Clothing    |   |
| 1 | Тор         | • |
| 4 | Bottom      | , |
| 4 | Socks       |   |
| 4 | Shoes       | , |
|   | Accessories |   |

### Add Your Avatar's Voice

Include your own personalized message by recording an audio file and uploading it to the web site. For help, including a sample script, consult the audio

Unfortunately, your browser does not support our "Record Now" feature. Currently, live audio recording is supported by the Firefox and Google Chrome browsers. To provide audio for your Avatar, you will need to upload an audio file. iOS users can select "Take Photo or Video" when uploading a file to use their video camera to record an audio message.

UPLOAD AN AUDIO FILE

Preview how your avatar will sound on your own personalized Talking Avatar landing page!

## TOOLS TO RUN A BUSINESS

Send emails

Share My Site with social media and texting

Printable business cards

Door hangers with QR codes

## GIRL SCOUTS DASHBOARD

Additional emails/social media/texts

Girl Scout's avatar room with virtual rewards & troop photo

Manage nut card order entry

Select rewards

Sales reports

The GIRL SCOUTS® name and mark, and all other associated trademarks and logotypes, including but not limite