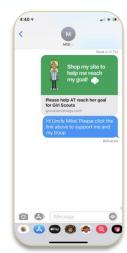

### NOW, HERE ARE SOME TOOLS TO HELP YOU

Send a text to your family and friends witl a photo or gif, and one of the sample messages.

Share a photo with one of the sample social media posts (with your adult's permission).

Send an email using the personal statement

to follow up a week before the program ends!

Host a video meeting to explain what's so awesome about the Girl Scout-Themed Mini BarkBox.

to make your meeting extra cool.