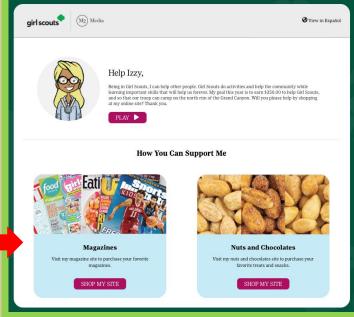

### **PRODUCTS GIRL SCOUT SUPPORTERS CAN PURCHASE**

Nuts & Chocolates

Magazines & More

Tervis® Tumblers

BARK Box

## ONLINE SHOPPING SITES

Your Girl Scouts
Supporters select
their desired product
line

Nuts & Chocolates have two delivery options:

Girl Delivered or Direct Ship

Our council will be making donations of products to a community organization. Please help us by indicating how many donations you would like to purchase. Thank you for your support!

## **MAGAZINES**

Top selling magazines offered

Easy renewal

No cost shipping

How to earn? - Sell 5 Magazine Subscriptions