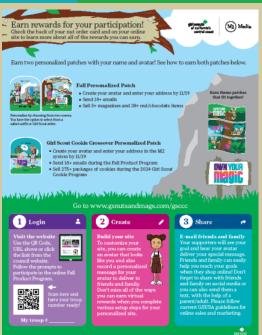

## 2023 Fall Personalized Patch

5 – Magazine Subscriptions

18 – emails sent

38 – Nut/Candy Items Sold

### **In Fall 2023**

Create your avatar Send out 18 emails

In Cookies 2024
Sell 275 boxes of cookies

### DONE!

\*Girls will be sent the patch in summer 2024

\*Avatars must be created by November 19

### 2023-24 FALL & COOKIE CROSSOVER PATCH

Girls who troops opt out of rewards will only earn patches and the 150+ level reward.

**REWARDS** 