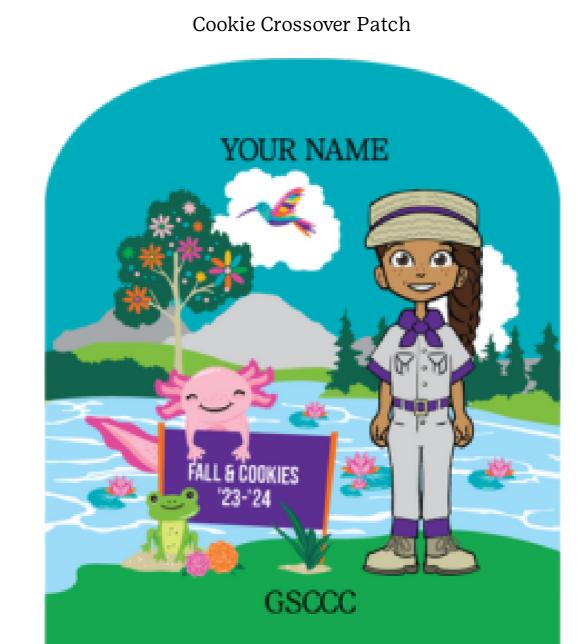

Fall Personalized Patch YOUR NAME

Girls will have the option to choose two scenes and outfit choices.

1. Create your avatar. 2. Send 18+ emails.

How to Earn:

- 2. Enter your address by 11/19/23.
- 3. Sell 5+ Magazines/Tervis/or BarkBox items/subscriptions. 4. Sell 38+ Nut/chocolate items.